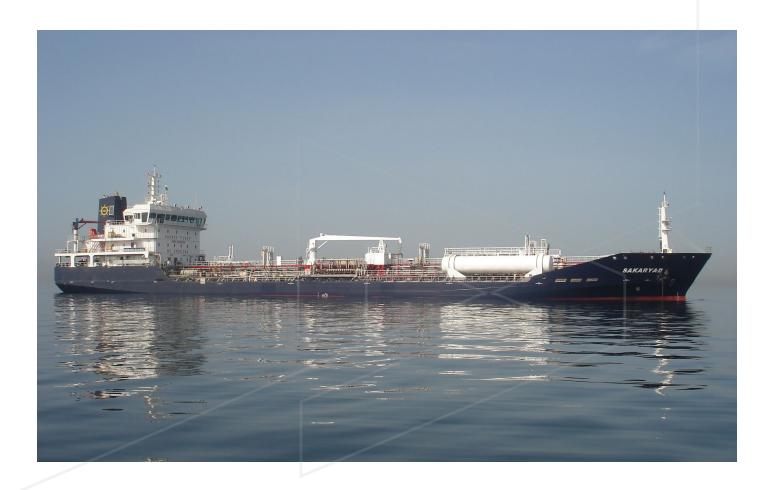

## **CARGO TYPE**

The combined chemical/oil product tanker vessel capable of carrying IMO II,III chemical cargoes, petrochemical solvents, clean, dirty products, lube oils, mineral, vegetable oils in marine line painted, smooth walled 12 cargo and two cylindrical slop tanks on main deck