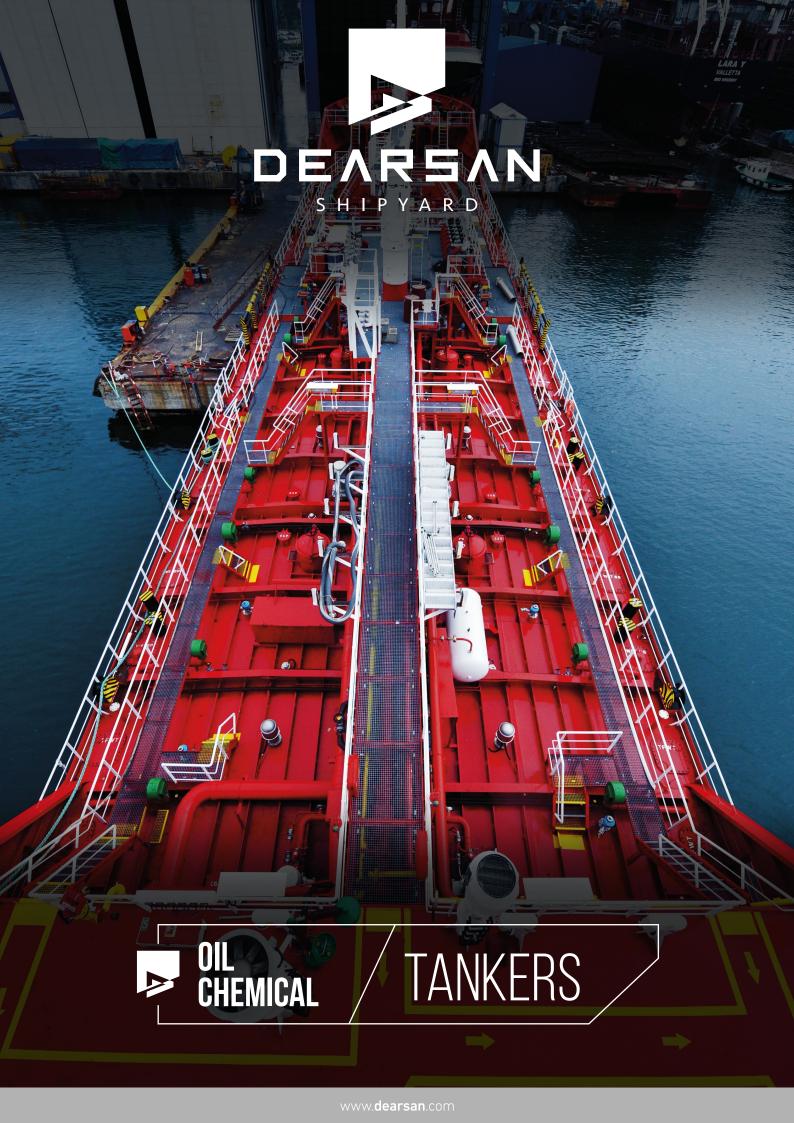

## **TYPE**

CHEMICAL/OIL IMO II,ICE 1C TANKER

## **CARGO TYPE**

The combined chemical/oil product tanker vessel capable of carrying IMO II,III chemical cargoes, petrochemical solvents, clean, dirty products, lube oils, mineral, vegetable oils in marine line painted, smooth walled 12 cargo and two cylindrical slop tanks on main deck