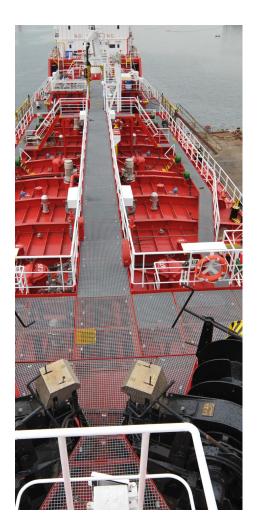

## **CARGO TYPE**

The combined chemical/oil product tanker vessel capable of carrying IMO II,III chemical cargoes, petrochemical solvents, clean, dirty products, lube oils, mineral, vegetable oils in marine line painted, smooth walled 12 cargo and two cylindrical slop tanks on main deck